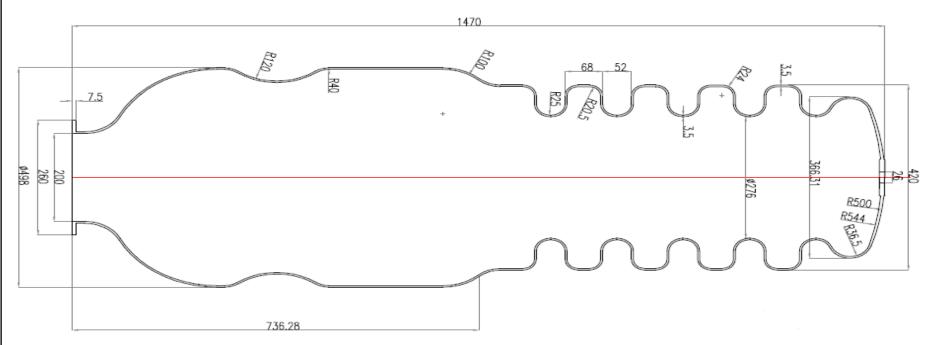

Fax: +39 0544 528840

Tel.: +39 0544 528784

Se.Fa srl

**STANDARD DIN4807-3** N.W. 10,150 Kgs Rev. April 2011

| Code    | Description                     | Compounds | Approved by           | Fixed hole     | Notes                                                       |
|---------|---------------------------------|-----------|-----------------------|----------------|-------------------------------------------------------------|
| F0A0242 | MEMBRANA 1000/1500 LT<br>EPDM   | EPDM      | D.M. 174 ITALIAN REG. | WITH HOLE DMZ0 | Size 1470 becomes 2150 when the membrane is fully extended. |
| E0B0242 | MEMBRANA 1000/1500 LT<br>Butile | BUTYL     | D.M. 174 ITALIAN REG. | WITH HOLE DM26 |                                                             |